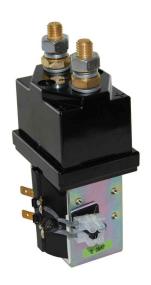

## Product Description: Albright Contactor SW200N-569 Single Pole 240V Assembled

Fitted with bridge rectifier.

## **Applications**

Replacement contactor for all 65V output heat treatment units with 240V control circuits.

| Specification                               |                         |
|---------------------------------------------|-------------------------|
| Coil Voltage (with bridge rectifier fitted) | 240V a.c.               |
| Coil Resistance                             | 4500 Ω                  |
| Pull in Voltage                             | 180V Maximum (at 20 °C) |
| Drop out                                    | 60V Maximum (at 20 °C)  |
| Coil Power Dissipation                      | 12.8 W                  |
| Cover                                       | Enclosed                |
| Weight                                      | 1.3kg                   |
| Standard                                    | UL                      |